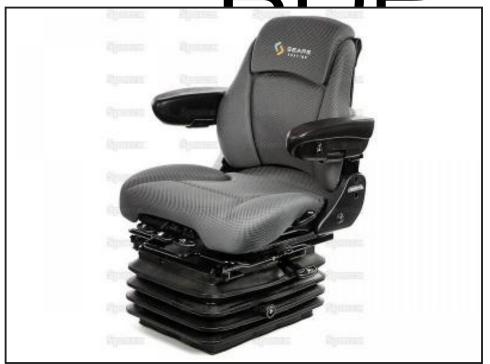

## Sears Air Suspension Seat

## £850.00

**Features** 

Double depth Fabriform® comfort cushions

**Backrest Tilt** 

**Backrest Extension** 

**Electrical Lumbar Adjustment** 

Seat Cushion Length & Angle Adjustment

Armrests with height pitch & tilt up adjustment

|               | Product Details          |                     |
|---------------|--------------------------|---------------------|
| Category/Type |                          | Parts               |
| Make          |                          | Sears               |
| Model         |                          | Air Suspension Seat |
| Year          |                          | -                   |
| Hours         |                          | -                   |
|               | Ajustable shock absorber |                     |